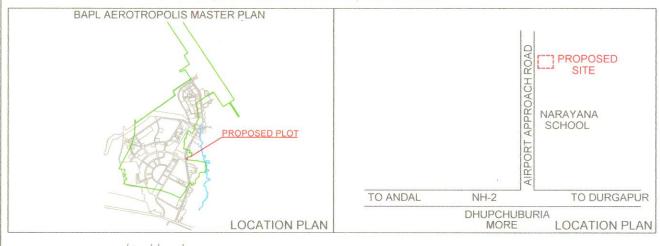

LOCATION OF PLOT- ON APPROACH ROAD OF AIRPORT FROM NH-2 AND ON NORTH SIDE OF NARAYANA SCHOOL INSIDE AEROTROPOLIS, ANDAL

DEVELOPER OF PLOT- M/S JUPITER REAL ESTATE DURGAPUR, DIST- PASCHIM BURDWAN, WEST BENGAL