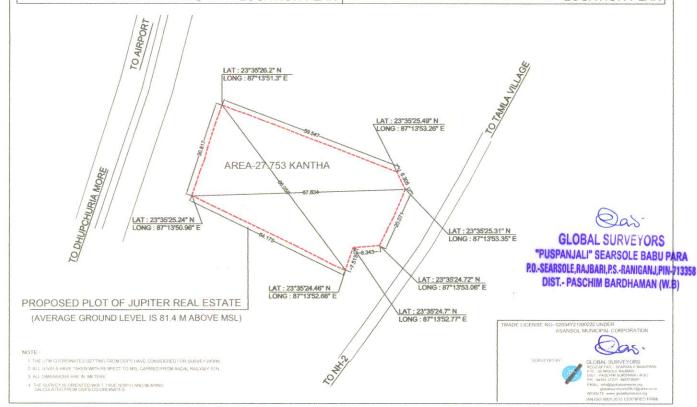

Date: 28/08/21

SKETCH PLAN SHOWING THE PLOT FORMING AREA 27.753 KANTHA OF LAND OF M/S JUPITER REAL ESTATE. INSIDE ANDAL AEROTROPOLIS, MOUZA- TAMLA, PS ANDAL, DIST- PASCHIM BURDWAN, WEST BENGAL AS SHOWN WITH RED BORDERED THUS-

LOCATION OF PLOT- ON APPROACH ROAD OF AIRPORT FROM NH-2 AND ON NORTH SIDE OF NARAYANA SCHOOL INSIDE AEROTROPOLIS, ANDAL

DEVELOPER OF PLOT- M/S JUPITER REAL ESTATE DURGAPUR, DIST- PASCHIM BURDWAN, WEST BENGAL